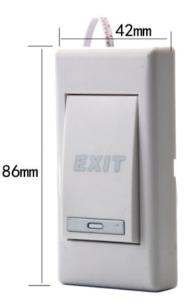

## Dimensions

#### Specifications

| S4A Model         | EB-PV8                    |
|-------------------|---------------------------|
| Dimensions        | 86Lx43Wx13H(mm)           |
| Input             | DC12V                     |
| Contact Rating    | 3A/125-250VAC             |
| Output Contact    | NO/COM                    |
| Mechanical Life   | 500000 tests              |
| Suitable Humidity | 0-95% (relative humidity) |
| Unit Weight       | 0.016KG                   |
| Standard Package  | 10PCS/Bags                |
| Carton Weight     | 0.2KG                     |